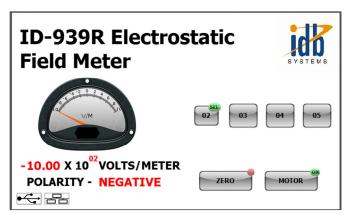

When used in stand-alone mode, the test results are displayed on a TFT colour touch-sensitive display mounted to the instrument's front panel for ease of operation. Test data is stored on an internal SD card which can be down loaded to a laptop of PC using the supplied GUI.

## **SPECIFICATIONS & FEATURES**

**Power:** Internal re-chargeable batteries –

charger included.

Sensitivity ranges: 1, 10, 25 kV/m

Sense Probe: Rotating Vane field meter

Driven by internal DC motor;

**TFT Display:** Resolution 480 x 272