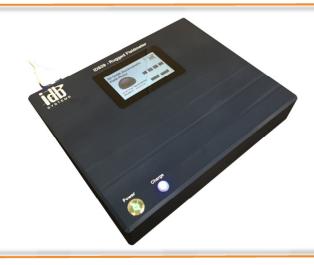

## **ID-939R Precision Electrostatic Fieldmeter**

Building on the success of the popular ID-422 field meter the ID-939R comprises a sensing head which is cable connected to a Processor control and display unit. The instrument has been designed to operate in harsh environments and is designed and constructed to a high standard so that observations are stable, accurate and reproducible. A separate sensing head is provided and the instrument is appropriate for extended duration studies in harsh environments as experienced in outside field studies.

When used in stand-alone mode, the test results are displayed on a TFT colour touch-sensitive display mounted to the instrument's front panel for ease of operation. Test data is stored on an internal SD card which can be down loaded to a laptop of PC using the supplied GUI.

Visible area 97mm x 57mm

**Probe Dimensions:** Probe diameter 63mm,

Length 145 mm, diameter of mounting flange 100 mm

**Processor Dimensions:** L200 x W175 x H120mm

Ingress Protection: IP65

**Self-Test & Maintenance:** Tailored to application